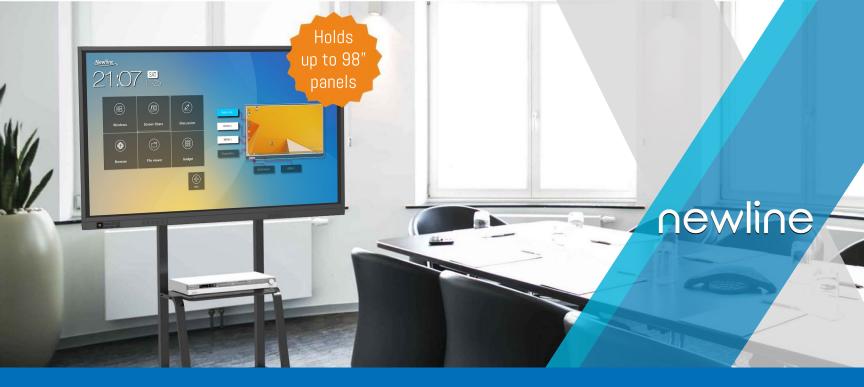

## TRUTOUCH Mobile Stand

## **COLLABORATION AND MOBILITY COMBINED**

## Product: EPR8A50500-SQR

Take your TRUTOUCH interactive display anywhere in your space with the TRUTOUCH Mobile Stand.

The wide base gives the mobile stand as firm a foundation as if the display were mounted to the wall.