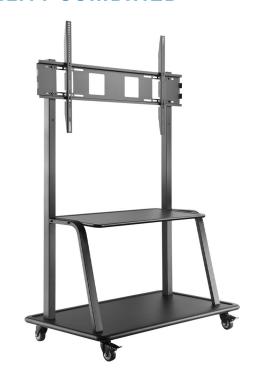

## TRUTOUCH Mobile Stand

## Product: EPR8A50500-SQR

Take your TRUTOUCH interactive display anywhere in your space with the TRUTOUCH Mobile Stand.

The wide base gives the mobile stand as firm a foundation as if the display were mounted to the wall.

But unlike wall mounting, the mobile stand leaves you free to place the display anywhere in the room you like, or take it from space to space.

Additional shelf support lets you carry around extra equipment for your presentations or lessons, including papers, laptops, or AV equipment.

ADJUSTABLE HEIGHT

LOCK IT IN PLACE

HOLDS UP TO 330lbs